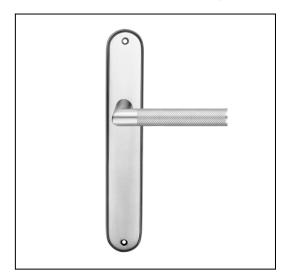

# Kamen Kali on Euro plates 80 series

Product Code: KKA-PR80-SC

#### **Description:**

With masculine yet sophisticated proportions, the Kamen Kali demonstrates that versatile elegance doesn't always need to be soft. Fusing an industrial aesthetic with the perception of delicate craftsmanship, the Kamen cabinet handle was inspired by the increasing popularity of high-end residential warehouse conversions. Mounted on a classic, oval plate, it offers a contemporary look with a classic touch.