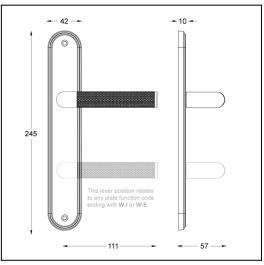

#### Dimensions:

Overall h250 x w131 x d57 mm (see line drawing download)

#### Line Drawings

As a generic representation of the product, Line Drawings are designed for general use only and may not reflect specifics for all product options such as individual functions or sizes etc.